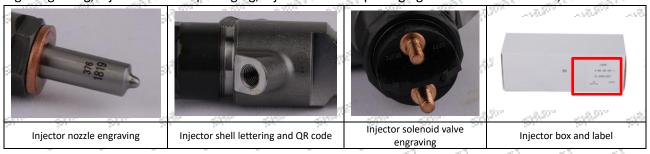

#### 2.1.0445120460 Injector's Part Number Location

1) E.g.: The injector part number see as follows

| No.         | Name                      |
|-------------|---------------------------|
| ^           | brand, logo, part number, |
| ari Cari    | series number             |
| -311-B -311 | nozzle part number        |