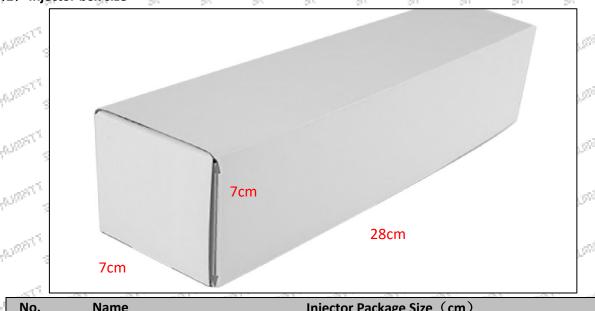

#### (2) Injector box size

# No. Name Injector Package Size (cm) 1 Injector Box 28\*7\*7