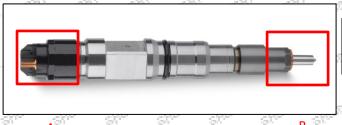

#### 2.1.0445120460 Injector's Part Number Location

1) E.g.: The injector part number see as follows

| No.         | Name                      |
|-------------|---------------------------|
| ^           | brand, logo, part number, |
| ari Cari    | series number             |
| -311-B -311 | nozzle part number        |