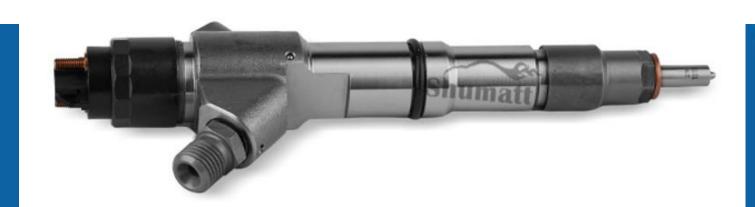

#### 1.1.0445120460 Injector's Basic Information

| STIT | Title | 892 | 84. | China r | nade ne | w high | quality diesel in | ijecto | r 0445 | 120460 | CRIN3 | 30. |
|------|-------|-----|-----|---------|---------|--------|-------------------|--------|--------|--------|-------|-----|
|      | SKU   | -5  |     | 5       |         | . 47%  | G2W251204600      | GZL    | e5.    | -27    |       |     |

#### 1.4.0445120460 Injector's Parameter

Adaptation System: Common Rail System

Injector Series: 120 Series

Parameter Performance: CRIN3

**Matching Accessories:** Gasket F 00R J02 175 (7.73\*14.36\*1.49)

Injector Type: Electromagnetic Injector

# 1.5.0445120460 Injector's Specifications and Dimensions

Injector Size:  $21.5 \text{cm}^* 4 \text{ cm} = 344 \text{cm}^3 (L^*W^*H=V)$ 

Injector Net Weight: 0.55kg

Mob/Whatsapp: +86 13410541523 Tel: +8675523215133 Email: ruby@shumatt.comWebsite: www.shumatt.com

Gross Weight: 0.6kg

Injector Quality: China Made Brand New Injector

Package Size: 28cm\*7 cm \*7 cm = 1372cm<sup>3</sup>

Injector Type: Diesel Common Rail Injector

MOQ: 4 Pieces